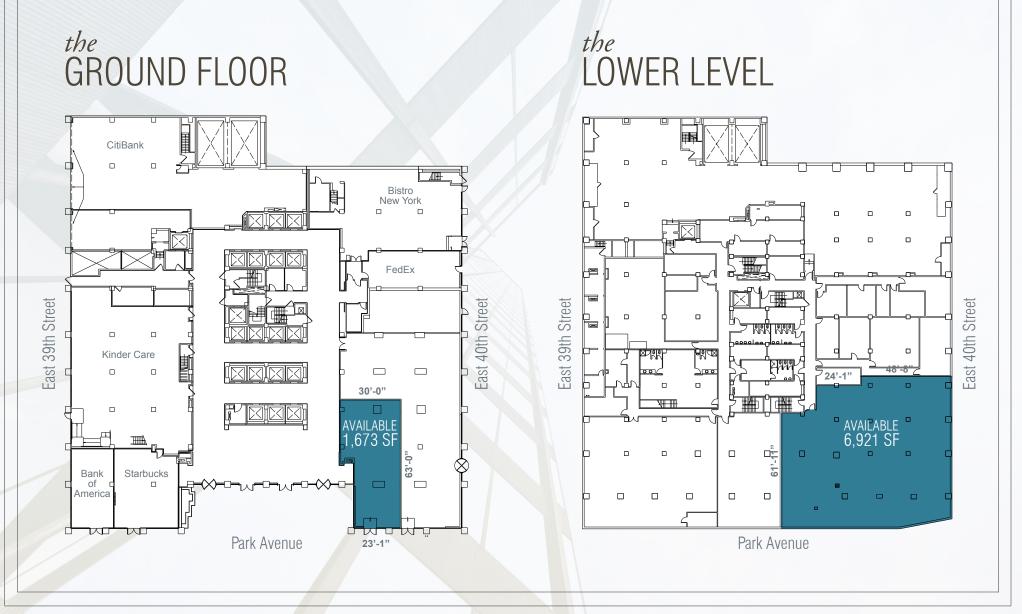

## *the* RETAIL SPACE

GROUND FLOOR 1,673 SF

LOWER LEVEL 6,921 SF

90PARK

## *the* CEILING HEIGHT

GROUND FLOOR 18'-0"

LOWER LEVEL 11'-9"

*contact:* EDWARD P. HOGAN 212.894.7988 ehogan@vno.com